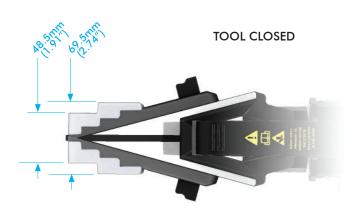

## **CAPABILITIES**

At 10,000psi – 700bar: 20T spread force (1st step) 24T spread force (4th step)

6.0mm – 87.5mm (0.24" - 3.4") spread over 4 steps (without stepped blocks)

48.5mm – 103.5mm (1.9" - 4.1") spread over 2 steps (with stepped blocks)

#### FLANGE TOOL INNOVATION

JAW DIMENSIONS (WITHOUT STEPPED BLOCKS ATTACHED)

JAW DIMENSIONS (WITH STEPPED BLOCKS ATTACHED)

- 2 x SWi20/25TE Flange Spreader Wedgeheads
- 2 x 10,000psi (700bar) Hydraulic Cylinders
- 2 x 10,000psi (700bar) Hydraulic Hoses, 2m (78.75") with 90 degree elbow
- 1 x 10,000psi (700bar) HP550D Sealed Hand Pump with Gauges
- 2 x Sets of Safety Blocks
- 2 x Pairs of Stepped Blocks
- 2 x Hex Keys
- 2 x Lanyards
- 1 x Instruction Manual
- 1 x Plastic Carry Case