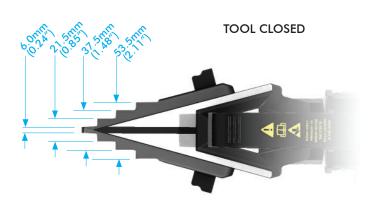

## **CAPABILITIES**

At 10,000psi – 700bar: 20T spread force (1st step) 24T spread force (4th step)

6.0mm – 87.5mm (0.24" - 3.4") spread over 4 steps (without stepped blocks)

48.5mm – 103.5mm (1.9" - 4.1") spread over 2 steps (with stepped blocks)

6.0mm – 40.0mm (0.24" - 1.6") spread using only 1st step

#### FLANGE TOOL INNOVATION

JAW DIMENSIONS (WITHOUT STEPPED BLOCKS ATTACHED)

JAW DIMENSIONS (WITH STEPPED BLOCKS ATTACHED)

- 2 x SWi20/25TE Flange Spreader Wedgeheads
- 2 x 10,000psi (700bar) Hydraulic Cylinders
- 2 x 10,000psi (700bar) Hydraulic Hoses, 2m (78.75") with 90 degree elbow
- 1 x 10,000psi (700bar) HP550D Sealed Hand Pump with Gauges
- 2 x Sets of Safety Blocks
- 2 x Pairs of Stepped Blocks
- 2 x Hex Keys
- 2 x Lanyards
- 1 x Instruction Manual
- 1 x Plastic Carry Case