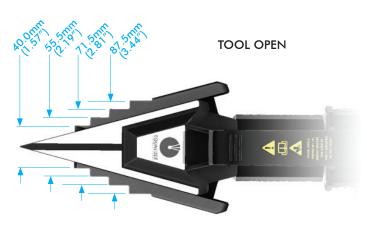

## **CAPABILITIES**

At 10,000psi – 700bar: 20T spread force (1st step) 24T spread force (4th step)

6.0mm – 87.5mm (0.24" - 3.4") spread over 4 steps (without stepped blocks)

48.5mm – 103.5mm (1.9" - 4.1") spread over 2 steps (with stepped blocks)

6.0mm – 40.0mm (0.24" - 1.6") spread using only 1st step

#### FLANGE TOOL INNOVATION

JAW DIMENSIONS (WITHOUT STEPPED BLOCKS ATTACHED)

JAW DIMENSIONS (WITH STEPPED BLOCKS ATTACHED)

- 2 x SWi20/25TE Flange Spreader Wedgeheads
- 2 x 10,000psi (700bar) Hydraulic Cylinders
- 2 x 10,000psi (700bar) Hydraulic Hoses, 2m (78.75") with 90 degree elbow
- 1 x 10,000psi (700bar) HP550D Sealed Hand Pump with Gauges
- 2 x Sets of Safety Blocks
- 2 x Pairs of Stepped Blocks
- 2 x Hex Keys
- 2 x Lanyards
- 1 x Instruction Manual
- 1 x Plastic Carry Case