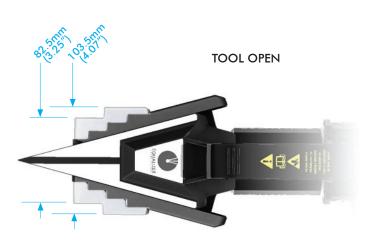

## **CAPABILITIES**

At 10,000psi – 700bar: 20T spread force (1st step) 24T spread force (4th step)

6.0mm – 87.5mm (0.24" - 3.4") spread over 4 steps (without stepped blocks)

48.5mm – 103.5mm (1.9" - 4.1") spread over 2 steps (with stepped blocks)

#### FLANGE TOOL INNOVATION

JAW DIMENSIONS (WITHOUT STEPPED BLOCKS ATTACHED)

JAW DIMENSIONS (WITH STEPPED BLOCKS ATTACHED)

- 2 x SWi20/25TE Flange Spreader Wedgeheads
- 2 x 10,000psi (700bar) Hydraulic Cylinders
- 2 x 10,000psi (700bar) Hydraulic Hoses, 2m (78.75") with 90 degree elbow
- 1 x 10,000psi (700bar) HP550D Sealed Hand Pump with Gauges
- 2 x Sets of Safety Blocks
- 2 x Pairs of Stepped Blocks
- 2 x Hex Keys
- 2 x Lanyards
- 1 x Instruction Manual
- 1 x Plastic Carry Case