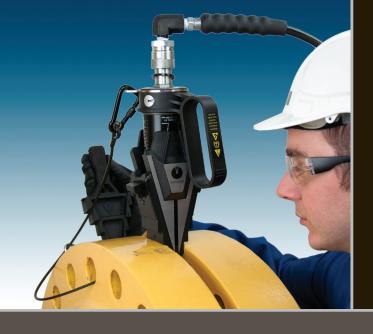

# SWi20/25TE

HYDRAULIC FLANGE SPREADER

SPREADING FORCE: 20T (200kN) 1st step 25T (240kN) 4th step SPREADING DISTANCE: 6.0 - 103.5mm (0.24 - 4.0") WEIGHT: 6.4kg (14.02lb)

## **USER FEATURES**

- Practical, portable and lightweight
- Moulded plastic handle for comfort
- Revolving handle to aid horizontal or vertical spreading
- Offset handle is directly over the centre of mass
- Removable handle for improved access
- Revolving lanyard connection point
- Swivel hose coupler with elbow improves access by allowing hose to revolve
- Spread indicator markings for clear precise visual progress feedback

#### SAFETY FEATURES

- No finger pinch-points
- Increased step depth on upper steps
- Safety lanyard 1.0m (39") length
- Partially recessed coupler reduces coupler vulnerability
- Forged key components for strength and reliability
- Fail-safe design designated cylinder nose seal failure