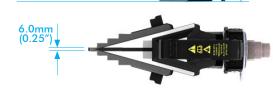

## **CAPABILITIES**

At 10,000psi – 700bar: 20T spread force (1st step) 24T spread force (4th step)

6.0mm – 87.5mm (0.24" - 3.4") spread over 4 steps (without stepped blocks)

48.5mm – 103.5mm (1.9" - 4.1") spread over 2 steps (with stepped blocks)

6.0mm – 40.0mm (0.24" - 1.6") spread using only 1st step

#### FLANGE TOOL INNOVATION

JAW DIMENSIONS (WITHOUT STEPPED BLOCKS ATTACHED)

JAW DIMENSIONS (WITH STEPPED BLOCKS ATTACHED)

- 2 x SWi20/25TE Flange Spreader Wedgeheads
- 2 x 10,000psi (700bar) Hydraulic Cylinders
- 2 x 10,000psi (700bar) Hydraulic Hoses, 2m (78.75") with 90 degree elbow
- 1 x 10,000psi (700bar) HP550D Sealed Hand Pump with Gauges
- 2 x Sets of Safety Blocks
- 2 x Pairs of Stepped Blocks
- 2 x Hex Keys
- 2 x Lanyards
- 1 x Instruction Manual
- 1 x Plastic Carry Case