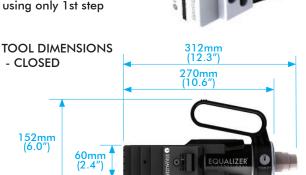

# SWi20/25TE

HYDRAULIC FLANGE SPREADER

SPREADING FORCE: 20T (200kN) 1st step 25T (240kN) 4th step SPREADING DISTANCE: 6.0 - 103.5mm (0.24 - 4.0") WEIGHT: 6.4kg (14.02lb)

## **CAPABILITIES**

At 10,000psi – 700bar: 20T spread force (1st step) 24T spread force (4th step)

6.0mm – 87.5mm (0.24" - 3.4") spread over 4 steps (without stepped blocks)

48.5mm – 103.5mm (1.9" - 4.1") spread over 2 steps (with stepped blocks)

6.0mm – 40.0mm (0.24" - 1.6") spread using only 1st step