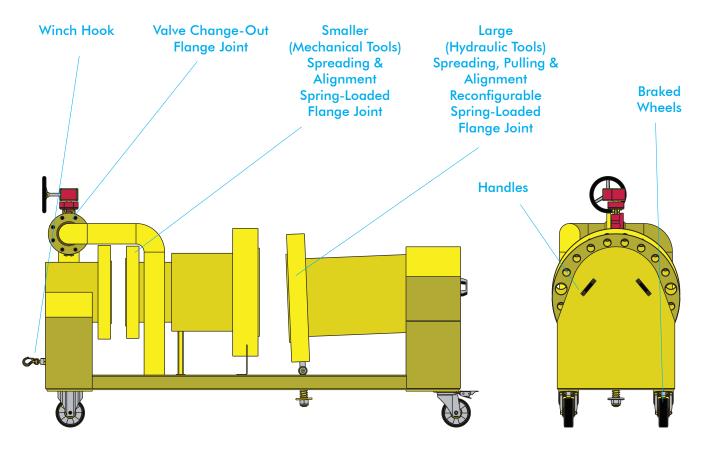

2" TORQUE WRENCHES; 1/2" POWER BAR;

6" & 12" VERNIER CALLIPERS

1x full set of hanging brackets for fixing to wall (minimum 18mm plywood recommended)

#### **GRAPHICS KIT: (INCLUDED)**

USB stick containing:

Set digital graphics for local printing:

Large Format Flange Types Sticker Large Format Kit Inventory Sticker Equalizer Branded Pop-Up Display Stand Trailer External printed vinyl livery set of

Tool Instruction Manuals; Powerpoint Slides

#### **EXCLUSIVE DISTRIBUTOR OFFER**

TRAINING & DEMONSTRATION RIG WEIGHT:

230kg (507lb)



### TRAINING & DEMONSTRATION **RIG DIMENSIONS**





info@equalizerinternational.com www.equalizerinternational.com

## TRAINING & DEMONSTRATION

FULL-SCALE MOBILE TRAINING & DEMO PACKAGE



FLANGE TOOL INNOVATION

# TRAINING & DEMONSTRATION RIG FEATURES