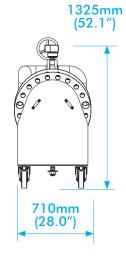

### TRAINING & DEMONSTRATION **RIG DIMENSIONS**

info@equalizerinternational.com www.equalizerinternational.com

#### **EXCLUSIVE DISTRIBUTOR OFFER**

TRAINING & DEMONSTRATION RIG WEIGHT:

230kg (507lb)