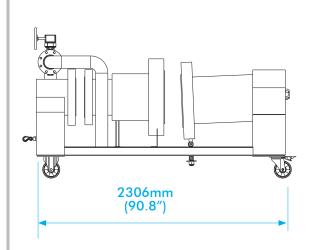

### TRAINING & DEMONSTRATION **RIG DIMENSIONS**

info@equalizerinternational.com www.equalizerinternational.com

#### **EXCLUSIVE DISTRIBUTOR OFFER**

TRAINING & DEMONSTRATION RIG WEIGHT:

230kg (507lb)