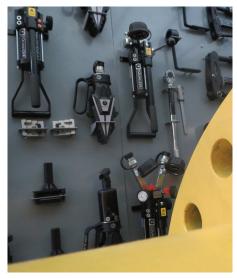

#### **DEMONSTRATION TOOLS (INCLUDED)**

1 x set of unpackaged Demonstration Tools (excludes individual cases, pumps and hoses):

FA1TM;

FA4TM;

FA9TE;

MG7TM;

FC10TE;

SWi12/14TM;

SWi20/25TE; SWi20/25TI

SWi SAFETY BLOCK SMALL & LARGE;

SWi STEPPED BLOCKS;

SG4TM:

SG11TM;

SG18TE:

M20, M33, M48 & M60COLLETS;

HP350S; HP350D; HP550S;

2 x 2m HYDRAULIC HOSE;

3/8" & 1/2" TORQUE WRENCHES; 1/2" POWER BAR;

6" & 12" VERNIER CALLIPERS

1x full set of hanging brackets for fixing to wall (minimum 18mm plywood recommended)