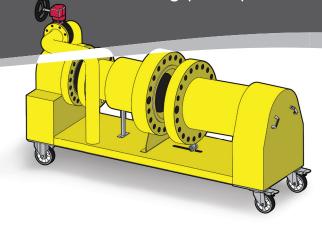

and hoses):

FA1TM;

FA4TM;

FA9TE;

MG7TM;

FC10TE;

SWi12/14TM;

SWi20/25TE; SWi20/25TI

SWi SAFETY BLOCK SMALL & LARGE;

SWi STEPPED BLOCKS;

SG4TM:

SG11TM;

SG18TE:

M20, M33, M48 & M60COLLETS;

HP350S; HP350D; HP550S;

2 x 2m HYDRAULIC HOSE;

3/8" & 1/2" TORQUE WRENCHES; 1/2" POWER BAR;

6" & 12" VERNIER CALLIPERS

1x full set of hanging brackets for fixing to wall (minimum 18mm plywood recommended)

#### **GRAPHICS KIT: (INCLUDED)**

USB stick containing:

Set digital graphics for local printing:

Large Format Flange Types Sticker Large Format Kit Inventory Sticker Equalizer Branded Pop-Up Display Stand Trailer External printed vinyl livery set of

Tool Instruction Manuals; Powerpoint Slides

#### **EXCLUSIVE DISTRIBUTOR OFFER**

TRAINING & DEMONSTRATION RIG WEIGHT:

230kg (507lb)



### TRAINING & DEMONSTRATION **RIG DIMENSIONS**





info@equalizerinternational.com www.equalizerinternational.com

## TRAINING & DEMONSTRATION

FULL-SCALE MOBILE TRAINING & DEMO PACKAGE



FLANGE TOOL INNOVATION

# TRAINING & DEMONSTRATION RIG FEATURES