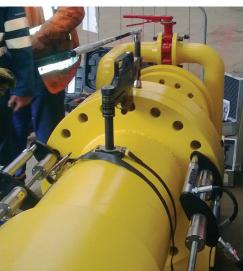

QUE WRENCHES; 1/2" POWER BAR;

6" & 12" VERNIER CALLIPERS

1x full set of hanging brackets for fixing to wall (minimum 18mm plywood recommended)

#### **GRAPHICS KIT: (INCLUDED)**

USB stick containing:

Set digital graphics for local printing:

Large Format Flange Types Sticker Large Format Kit Inventory Sticker Equalizer Branded Pop-Up Display Stand Trailer External printed vinyl livery set of

Tool Instruction Manuals; Powerpoint Slides

#### **EXCLUSIVE DISTRIBUTOR OFFER**

TRAINING & DEMONSTRATION RIG WEIGHT:

230kg (507lb)



### TRAINING & DEMONSTRATION **RIG DIMENSIONS**





info@equalizerinternational.com www.equalizerinternational.com

## TRAINING & DEMONSTRATION

FULL-SCALE MOBILE TRAINING & DEMO PACKAGE



FLANGE TOOL INNOVATION

# TRAINING & DEMONSTRATION RIG FEATURES